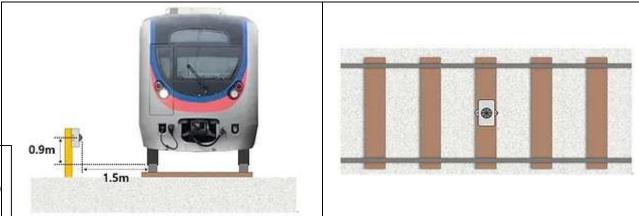

**RA-400** sensor can be installed both on the center of two rails and on the side of railways. **RA-400** detects the movement and stop of a train, and user can easily connect the output of the sensor to an user's device by a relay controller. Using the dry connector in a relay controller, user can easily build up an alarming system for the safety of constructors or pedestrians.